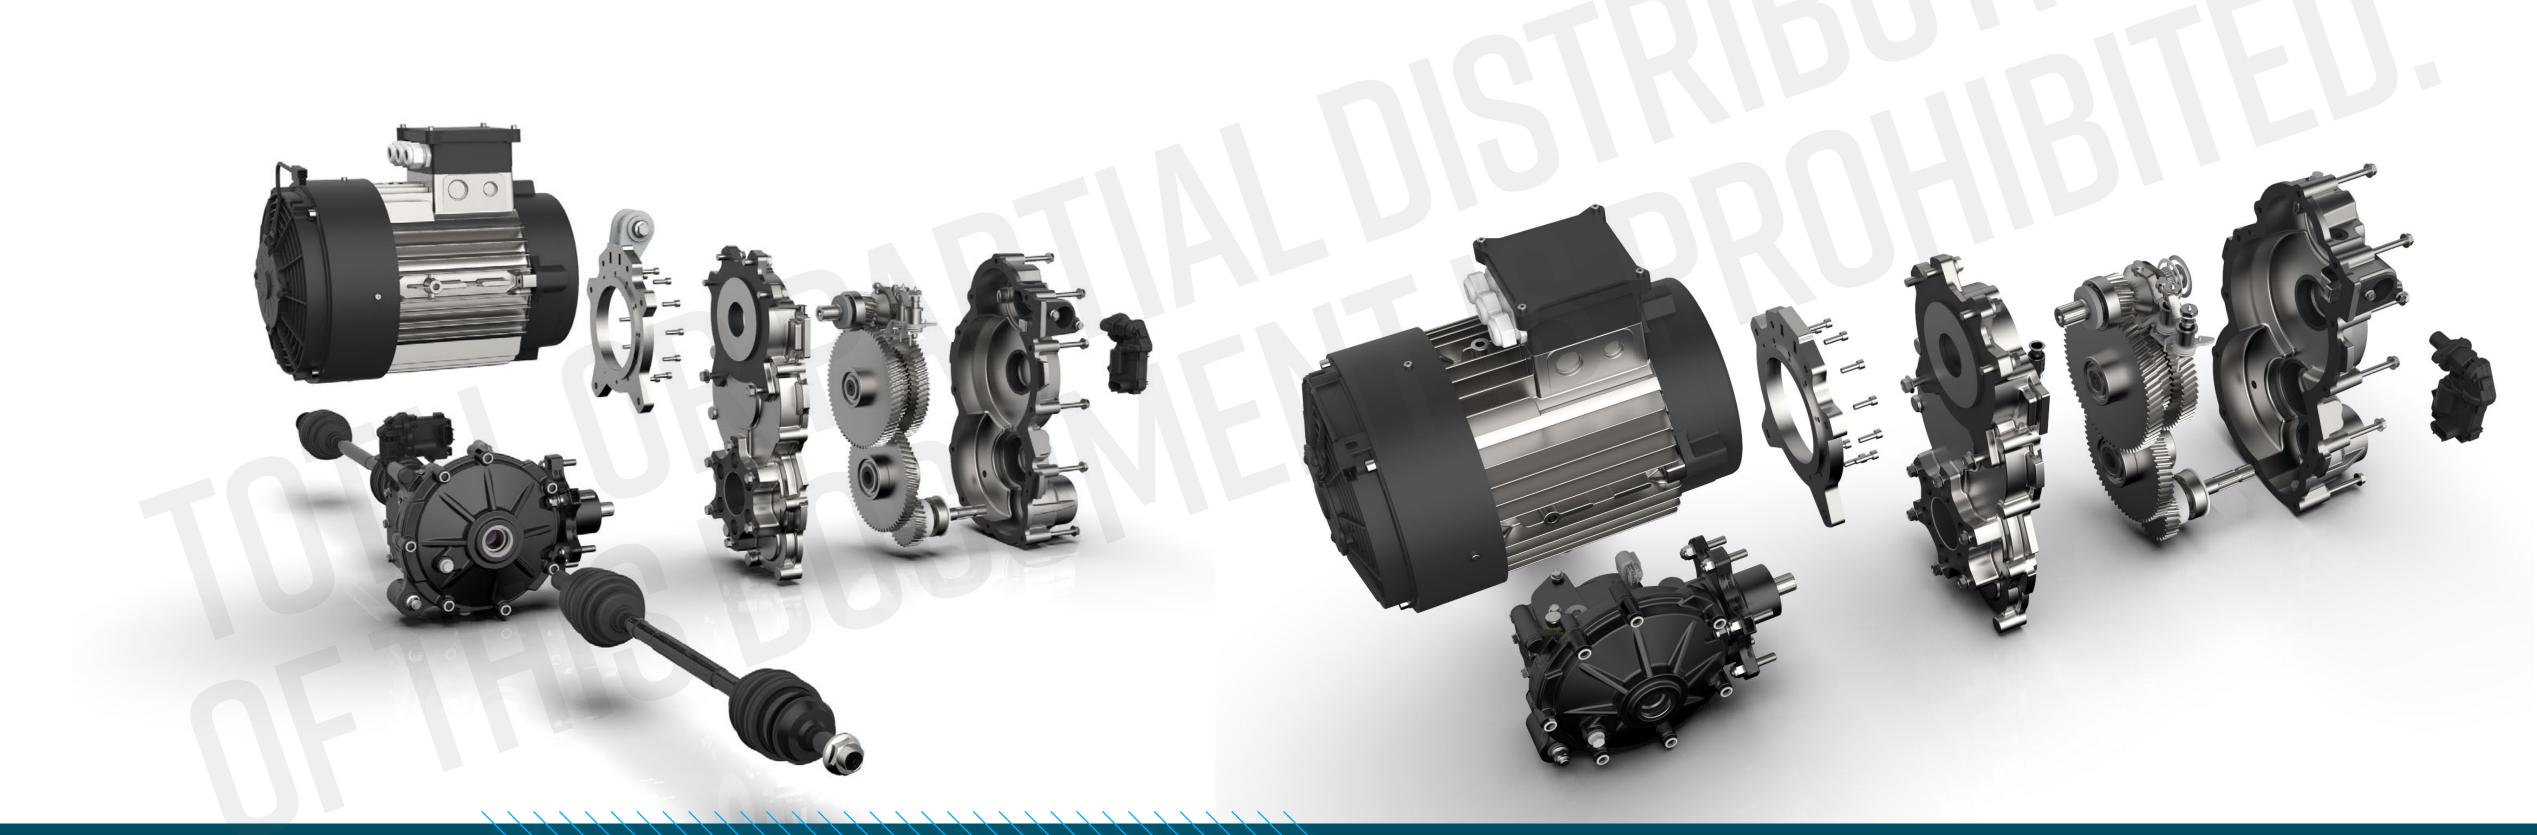

## POWER TRAIN

# TERRAIN EX4

TRANSMISSION

4X2-4X4 TRACTION AND REAR

DIFFERENTIAL LOCK

MAXIMUM SPEED IN LOW 25 KM/H MAXIMUM SPEED IN HIGH 40 KM/H

IN **LOW** 755 KG
IN **HIGH** 479 KG