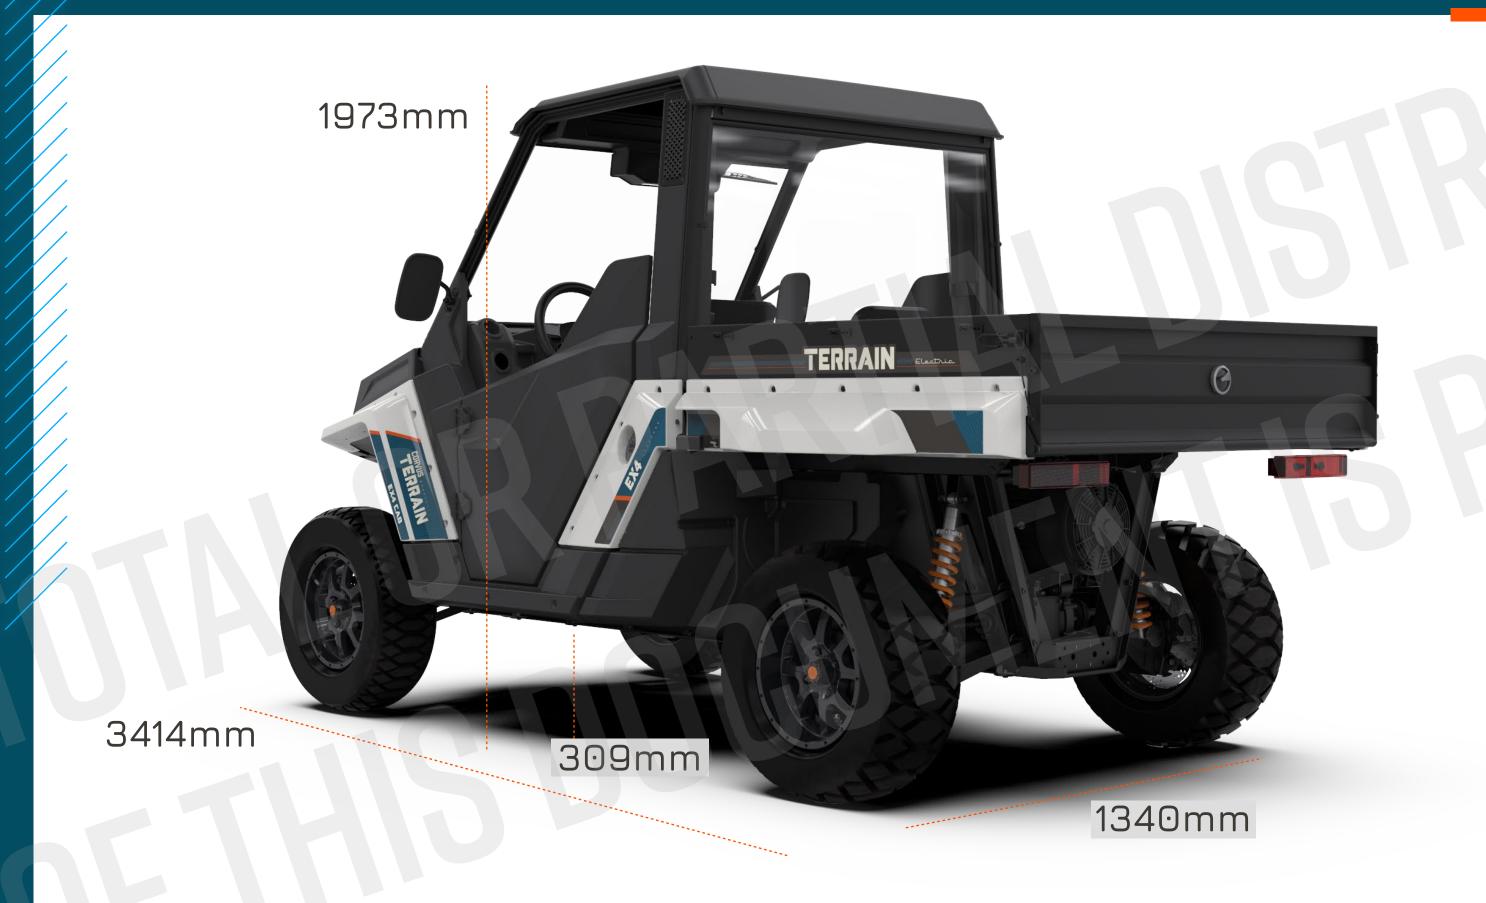

# TERRAIN EX4

TRANSMISSION

4X2-4X4 TRACTION AND REAR

DIFFERENTIAL LOCK

MAXIMUM SPEED IN LOW 25 KM/H MAXIMUM SPEED IN HIGH 40 KM/H

IN **LOW** 755 KG
IN **HIGH** 479 KG

# TERRAIN EX4