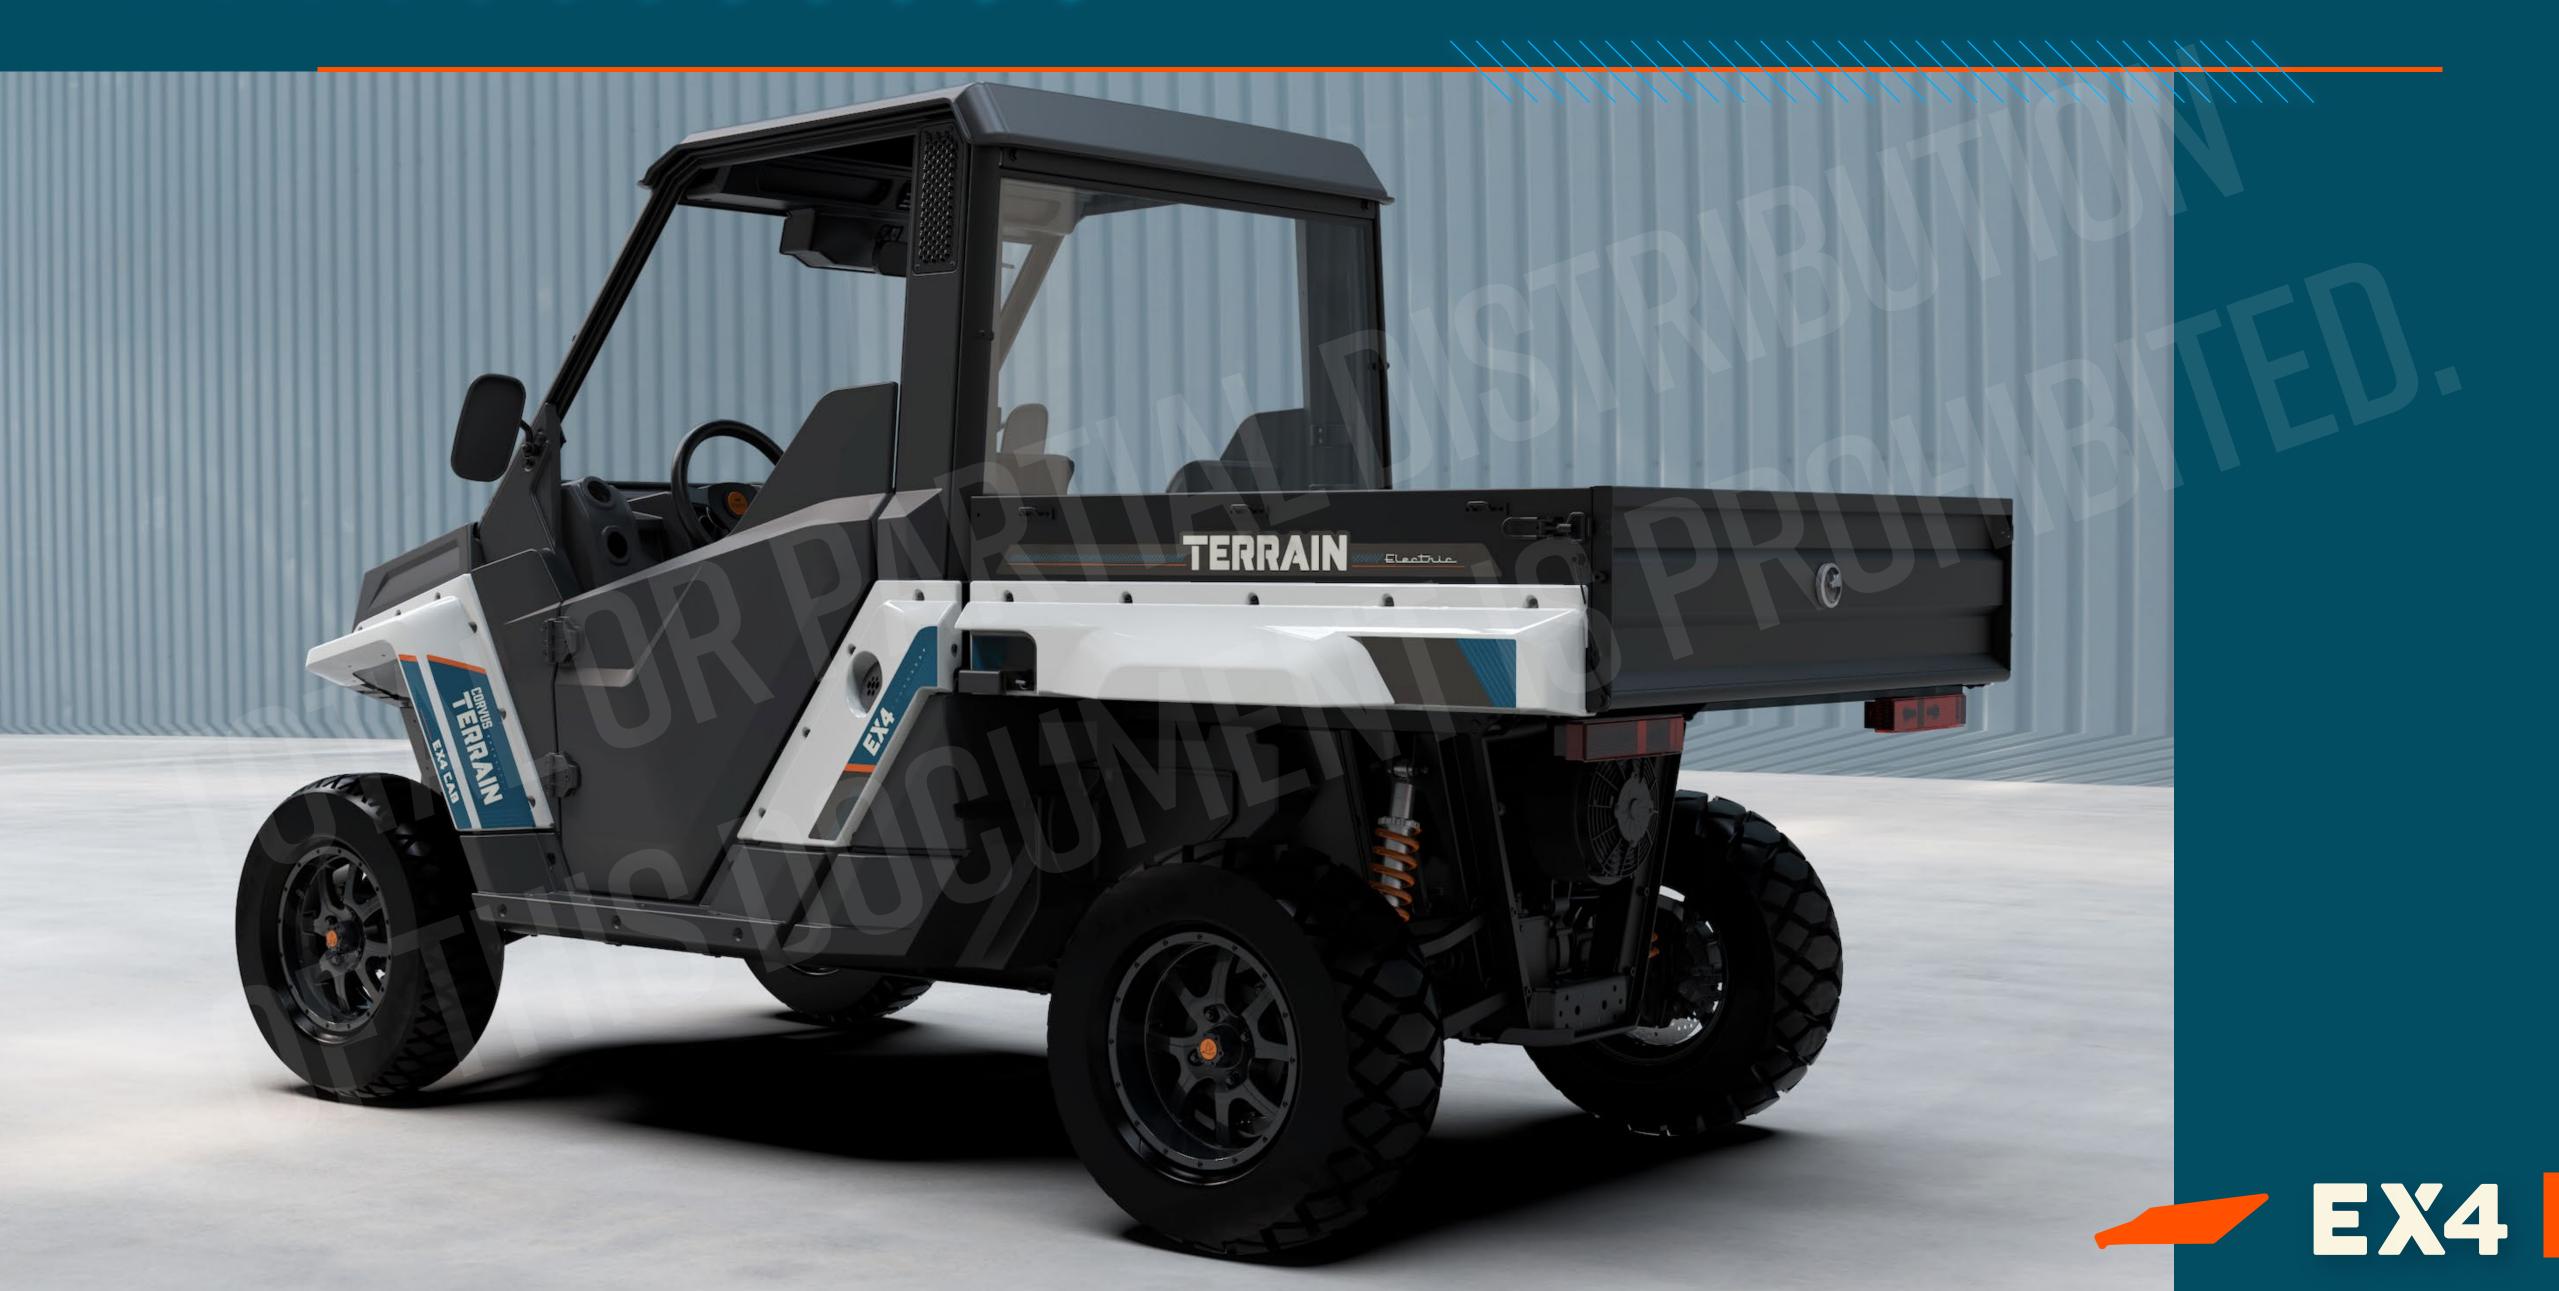

#### CAB

- ₹₩B 4x4/4x2 system
- Rear diff. lock
- Cargo bed
- Skid plate
- ADVANCED roof
- Adjustable seats
- 2 point safety belt
- Front hitch receiver
- Tow ball
- Adjustable suspension
- Bottle storage
- C Laminated Windscreen
- Front wiper system
- Rear screen
- d Under-seat comparts.
- Inner rearview mirror
- Doors
- جِهٔ- Courtesy light
- Front storage boot