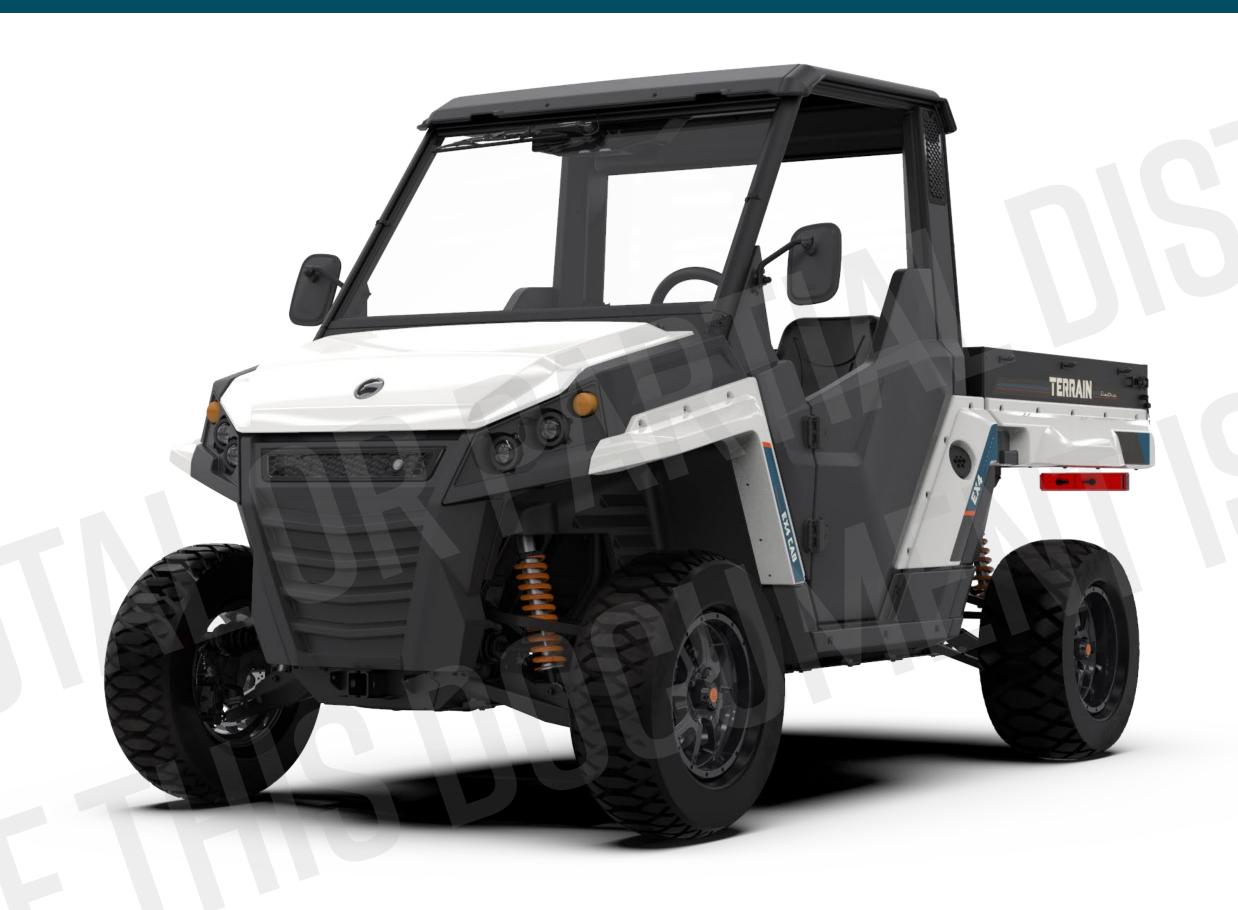

# TERRAIN EX4

TRANSMISSION

4X2-4X4 TRACTION AND REAR

DIFFERENTIAL LOCK

MAXIMUM SPEED IN LOW 25 KM/H MAXIMUM SPEED IN HIGH 40 KM/H

IN **LOW** 755 KG
IN **HIGH** 479 KG

# TERRAIN EX4