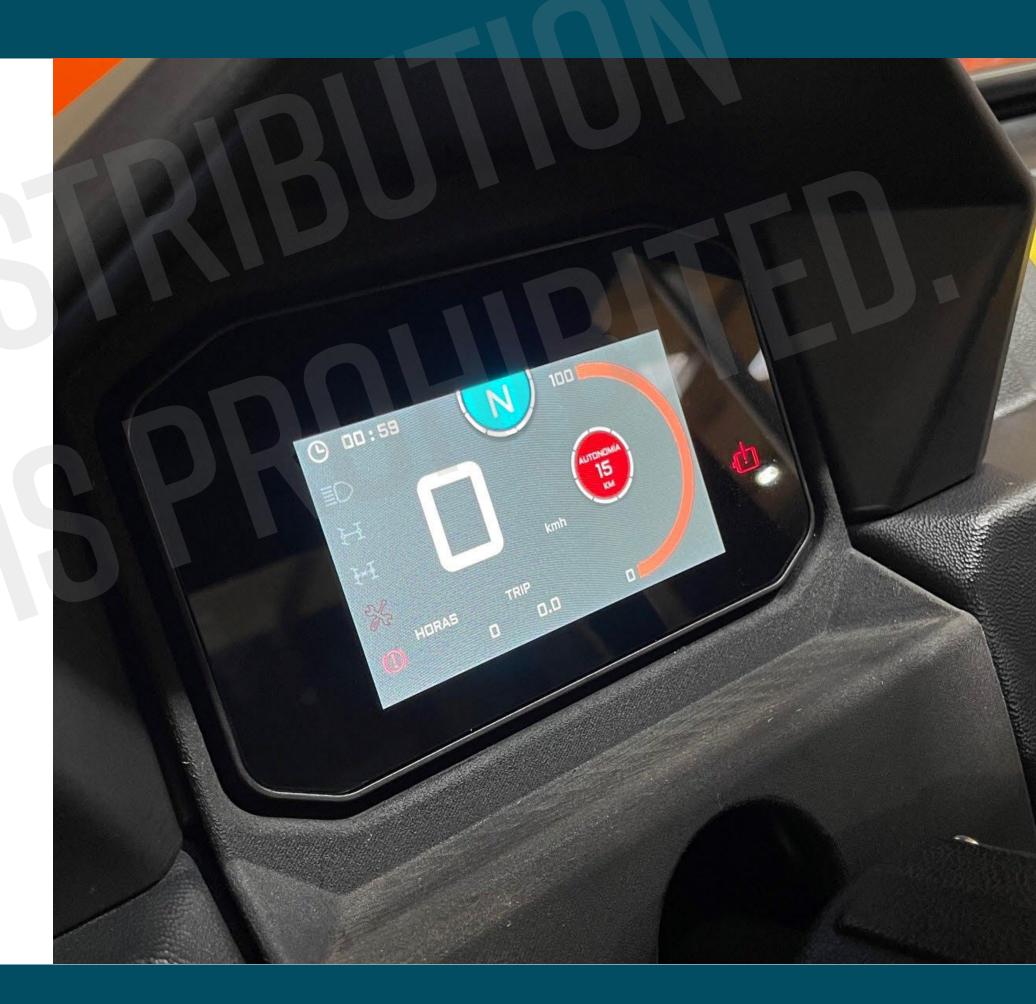

er
- Tow ball
- Adjustable suspension
- Bottle storage



#### BASE EFS

#### PRO EPS

- ₹₩B 4x4/4x2 system
- Rear diff. lock
- Cargo bed
- Skid plate
- BASIC roof
- Adjustable seats
- 2 point safety belt
- Front hitch receiver
- ► Tow ball
- Adjustable suspension
- Bottle storage
- Laminated Windscreen
- Front wiper system
- Rear screen
- Under-seat comparts.
- Inner rearview mirror

#### CAB

- ₹₩B 4x4/4x2 system
- Rear diff. lock
- Cargo bed
- Skid plate
- ADVANCED roof
- Adjustable seats
- 2 point safety belt
- Front hitch receiver
- Tow ball
- Adjustable suspension
- Bottle storage
- C Laminated Windscreen
- Front wiper system
- Rear screen
- d Under-seat comparts.
- Inner rearview mirror
- Doors
- جِهٔ- Courtesy light
- Front storage boot





# NEW SPEEDOMETER

# TERRAIN EX4











# **CHASSIS**



## POWER TRAIN