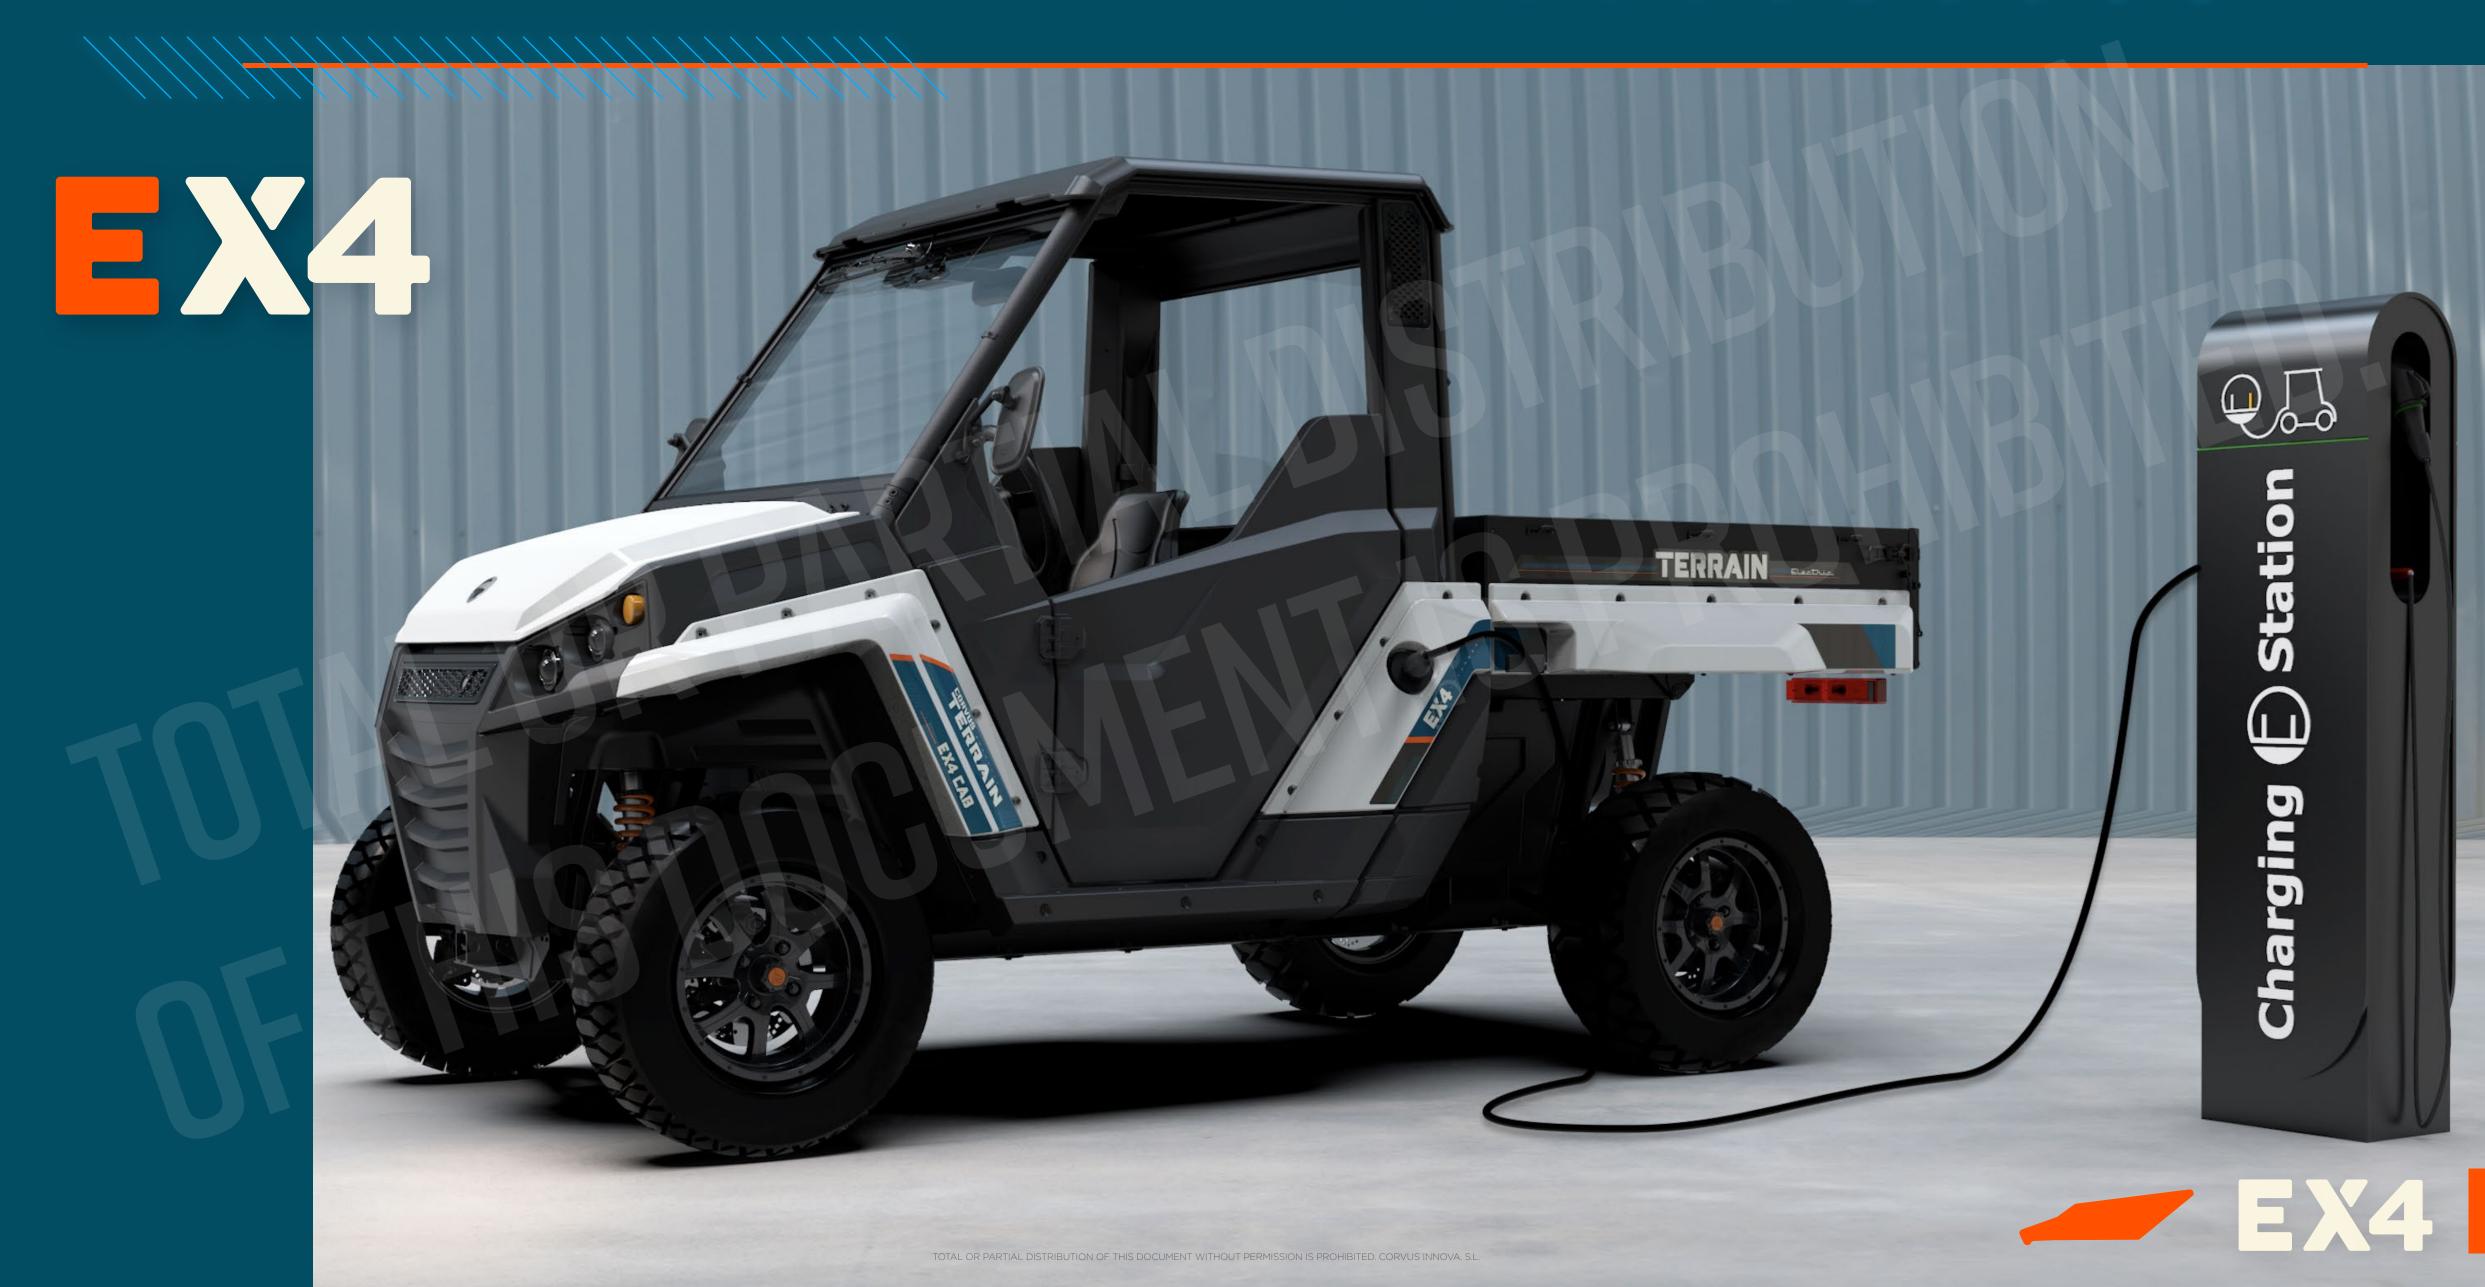

# TERRAIN EX4

TRANSMISSION

4X2-4X4 TRACTION AND REAR

DIFFERENTIAL LOCK

MAXIMUM SPEED IN LOW 25 KM/H MAXIMUM SPEED IN HIGH 40 KM/H

IN **LOW** 755 KG
IN **HIGH** 479 KG

# TERRAIN EX4