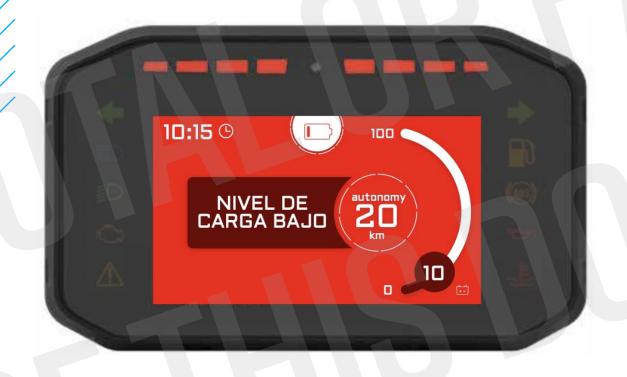

ceiver
- Tow ball
- Adjustable suspension
- Bottle storage



#### BASE EFS

#### PRO EPS

- ₹₩B 4x4/4x2 system
- Rear diff. lock
- Cargo bed
- Skid plate
- BASIC roof
- Adjustable seats
- 2 point safety belt
- Front hitch receiver
- ► Tow ball
- Adjustable suspension
- Bottle storage
- Laminated Windscreen
- Front wiper system
- Rear screen
- Under-seat comparts.
- Inner rearview mirror

#### CAB

- ₹₩B 4x4/4x2 system
- Rear diff. lock
- Cargo bed
- Skid plate
- ADVANCED roof
- Adjustable seats
- 2 point safety belt
- Front hitch receiver
- Tow ball
- Adjustable suspension
- Bottle storage
- C Laminated Windscreen
- Front wiper system
- Rear screen
- d Under-seat comparts.
- Inner rearview mirror
- Doors
- جِهٔ- Courtesy light
- Front storage boot





# NEW SPEEDOMETER

# TERRAIN EX4











# **CHASSIS**



## POWER TRAIN