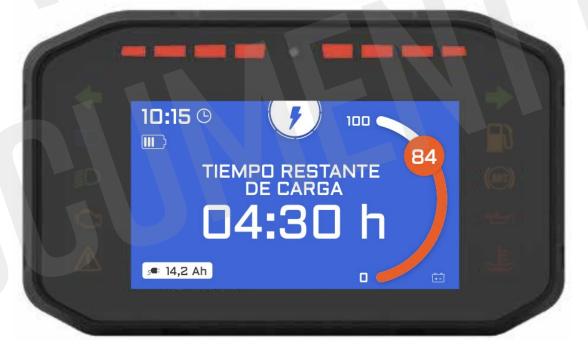

iver
- Tow ball
- Adjustable suspension
- Bottle storage



#### BASE EFS

#### PRO EPS

- ₹₩B 4x4/4x2 system
- Rear diff. lock
- Cargo bed
- Skid plate
- BASIC roof
- Adjustable seats
- 2 point safety belt
- Front hitch receiver
- ► Tow ball
- Adjustable suspension
- Bottle storage
- Laminated Windscreen
- Front wiper system
- Rear screen
- Under-seat comparts.
- Inner rearview mirror

#### CAB

- ₹₩B 4x4/4x2 system
- Rear diff. lock
- Cargo bed
- Skid plate
- ADVANCED roof
- Adjustable seats
- 2 point safety belt
- Front hitch receiver
- Tow ball
- Adjustable suspension
- Bottle storage
- C Laminated Windscreen
- Front wiper system
- Rear screen
- d Under-seat comparts.
- Inner rearview mirror
- Doors
- جِهٔ- Courtesy light
- Front storage boot





# NEW SPEEDOMETER

# TERRAIN EX4











# **CHASSIS**



## POWER TRAIN