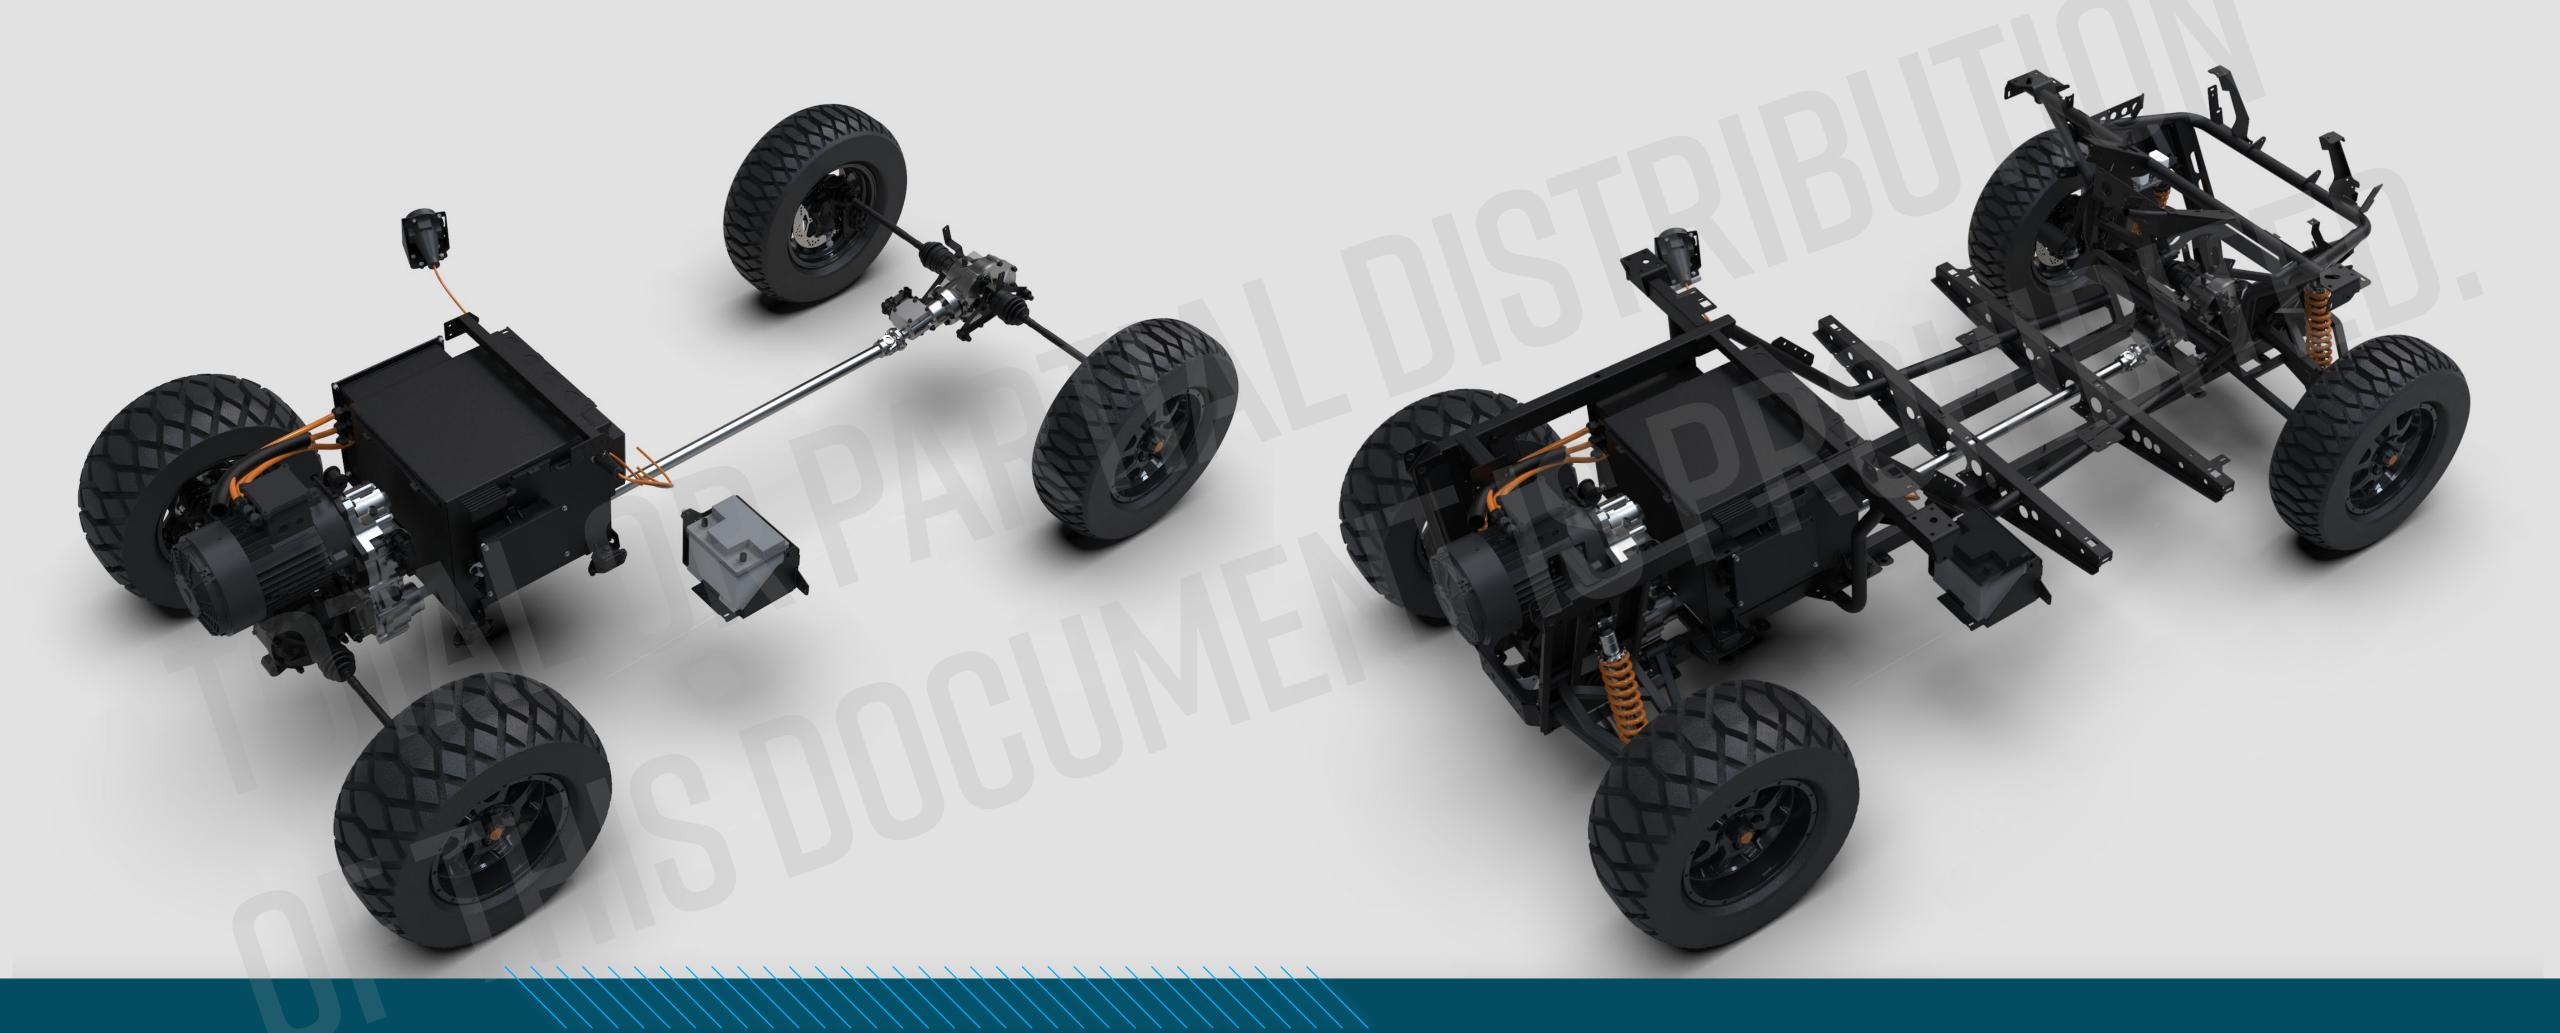

# **CHASSIS**

# TERRAIN EX4

TRANSMISSION

4X2-4X4 TRACTION AND REAR

DIFFERENTIAL LOCK

MAXIMUM SPEED IN LOW 25 KM/H MAXIMUM SPEED IN HIGH 40 KM/H

IN **LOW** 755 KG
IN **HIGH** 479 KG