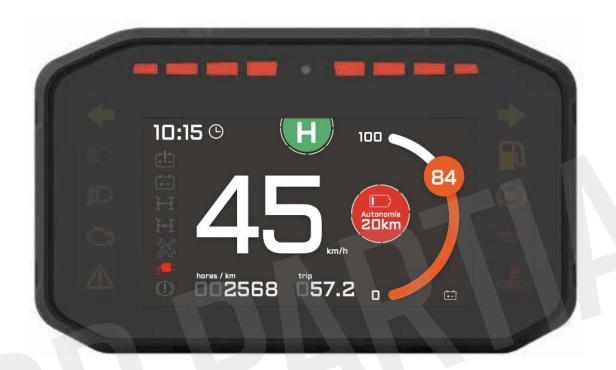

receiver
- Tow ball
- Adjustable suspension
- Bottle storage



#### BASE EFS

#### PRO EPS

- ₹₩B 4x4/4x2 system
- Rear diff. lock
- Cargo bed
- Skid plate
- BASIC roof
- Adjustable seats
- 2 point safety belt
- Front hitch receiver
- ► Tow ball
- Adjustable suspension
- Bottle storage
- Laminated Windscreen
- Front wiper system
- Rear screen
- Under-seat comparts.
- Inner rearview mirror

#### CAB

- ₹₩B 4x4/4x2 system
- Rear diff. lock
- Cargo bed
- Skid plate
- ADVANCED roof
- Adjustable seats
- 2 point safety belt
- Front hitch receiver
- Tow ball
- Adjustable suspension
- Bottle storage
- C Laminated Windscreen
- Front wiper system
- Rear screen
- d Under-seat comparts.
- Inner rearview mirror
- Doors
- جِهٔ- Courtesy light
- Front storage boot





# NEW SPEEDOMETER

# TERRAIN EX4











# **CHASSIS**



## POWER TRAIN